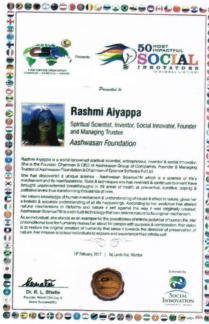

## ONE OF THE TOP 50 MOST IMPACTFUL SOCIAL INNOVATORS, RASHMI AIYAPPA – FOUNDER OF AASHWASAN SCIENCETM

Rashmi Aiyappa, Spiritual Scientist, Inventor and Social Innovator, Founder, Chairman and CEO of Aashwasan Group of Companies and Founder and Managing Trustee of Aashwasan Foundation, received the "50 Most Impactful Social Innovator" Award by World CSR, in Feb 2017 for her astounding contribution to society. Rashmi Aiyappa was selected from a Global Listing and invited to receive this prestigious award. This underlines the effectiveness of her unique

methodology of transforming lives of individuals and corporates alike, paving the way for a better society. The award ceremony was held at Taj Lands End, Bandra (west), Mumbai and was inaugurated by Mr Devendra Phadnavis, Chief Minister of Maharashtra.