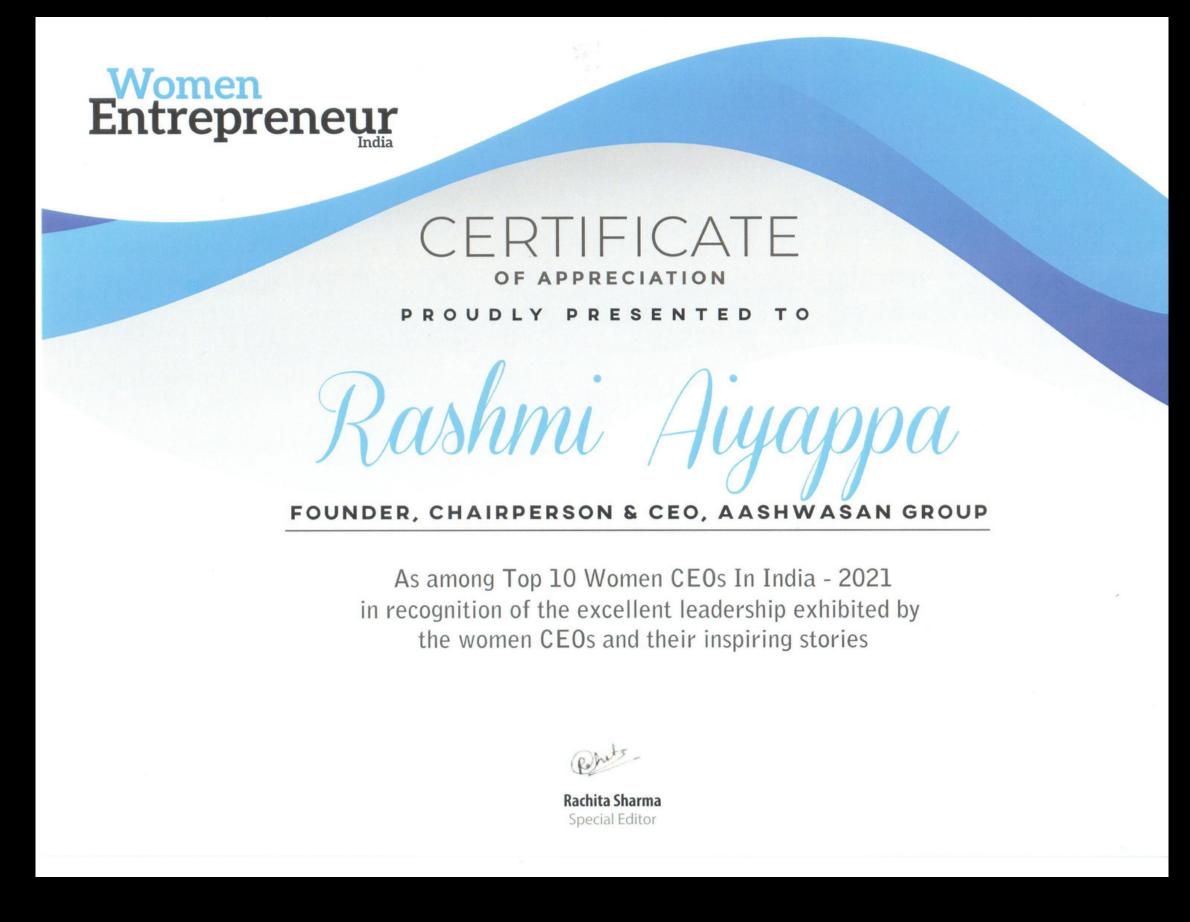

We are happy to share with you that Rashmi Aiyappa, the Spiritual Scientist, inventor of Aashwasan Sciences and founder-executive chairperson of Epiance Software Pvt Ltd has been recognised as 'Top 10 Women CEOs in India - 2021' by Women Entrepreneur India Magazine, a monthly Business Magazine for C-Suite Executives, Women Entrepreneurs, Founders, and other decision-makers in India. Women Entrepreneur India Magazine serves as a platform for CEOs, Women Entrepreneurs, Founders, and VCs to share their industry insights, which help inspire other executives to achieve their business goals and stay ahead in the market.

Women Entrepreneur shortlisted Rashmi Aiyappa among the 'Top 10 Women CEOs in India – 2021' for their first annual edition. The forum highlighted her journey, challenges, innovation, her intricate balance between personal and professional life, as she forges ahead in the path of righteousness. Her journey and her commitment has inspired and empowered many entrepreneurs, businessmen, businesswomen, individuals and others. The magazine featured Rashmi Aiyappa, which provided an in-depth perspective into her work and thought leadership. It also highlighted the accolades and awards that have been bestowed on her by various global organisations and platforms.

# Women Entrepreneur India TOP 10 WOMEN CEOSIN INDIA - 2021

RASHMI AIYAPPA, FOUNDER, CHAIRPERSON & CEO, AASHWASAN GROUP

Offers Spiritual well being to the society

I BELIEVE THAT IF
YOU ARE BORN
WITH A PURPOSE,
NATURE ITSELF
CREATES AVENUES
AND PATHWAYS
FOR YOU TO
WALK ON